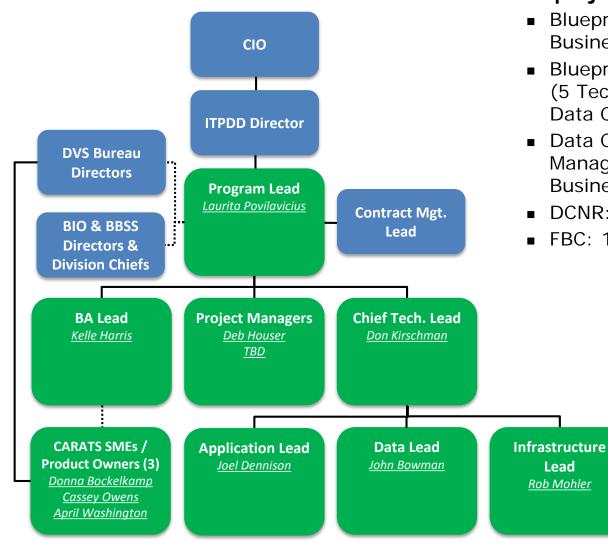

## **Appendix P – PennDOT Resource Commitment**

PennDOT minimally commits the resources denoted in the organization chart below.

In addition, PennDOT intends to provide the following resources for the project:

- Blueprint Business Layer: 1-2 Business FTEs per Subsystem
- Blueprint Foundation Layer: 8 FTEs (5 Technical, 3 Business) excluding Data Conversion
- Data Conversion: 1 Full Time Project Manager, 3 Technical FTEs and 2 Business FTEs
- DCNR: 1 Full Time SME
- FBC: 1 Full Time SME